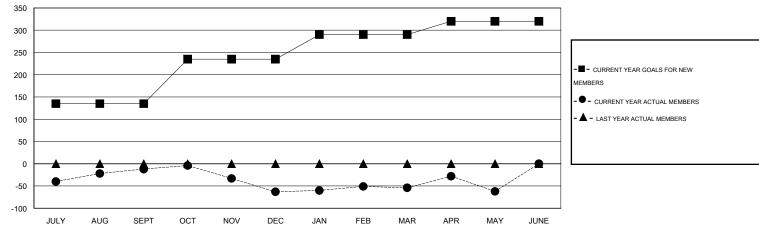

DROPPED

MEMBERS

90

124

53

71

LOCATION NIGERIA GMT CA 6-Afi

| GMT: OPEN     | LOCATION NIGERIA |                   |                       |                  |               |                    |                                     |  |  |  |
|---------------|------------------|-------------------|-----------------------|------------------|---------------|--------------------|-------------------------------------|--|--|--|
|               |                  | Clubs             |                       | Members          |               |                    |                                     |  |  |  |
|               | RESU             | LTS FOR 2014-2015 | RESULTS FOR 2014-2015 |                  |               |                    |                                     |  |  |  |
| QUARTER       | NEW CLUB<br>GOAL | NEW CLUBS         | DROPPED<br>CLUBS      | NET<br>GAIN/LOSS | QUARTER       | NEW MEMBER<br>GOAL | CHARTER AND<br>NEW MEMBERS<br>ADDED |  |  |  |
| JULY/AUG/SEPT | 5                | 1                 | 1                     | 0                | JULY/AUG/SEPT | 135                | 78                                  |  |  |  |
| OCT/NOV/DEC   | 3                | 1                 | 2                     | -1               | OCT/NOV/DEC   | 100                | 73                                  |  |  |  |
| JAN/FEB/MAR   | 2                | 0                 | 0                     | 0                | JAN/FEB/MAR   | 55                 | 62                                  |  |  |  |
| APR/MAY/JUNE  | 1                | 0                 | 0                     | 0                | APR/MAY/JUNE  | 30                 | 63                                  |  |  |  |