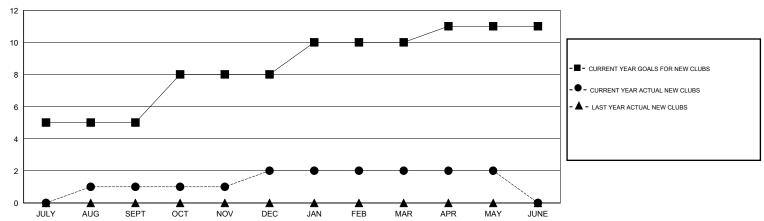

DROPPED

MEMBERS

90

124

53

71

LOCATION NIGERIA GMT CA 6-Afi

| GMT: OPEN     | LOCATION NIGERIA |                   |                       |                  |               |                    |                                     |  |  |  |
|---------------|------------------|-------------------|-----------------------|------------------|---------------|--------------------|-------------------------------------|--|--|--|
|               |                  | Clubs             |                       | Members          |               |                    |                                     |  |  |  |
|               | RESU             | LTS FOR 2014-2015 | RESULTS FOR 2014-2015 |                  |               |                    |                                     |  |  |  |
| QUARTER       | NEW CLUB<br>GOAL | NEW CLUBS         | DROPPED<br>CLUBS      | NET<br>GAIN/LOSS | QUARTER       | NEW MEMBER<br>GOAL | CHARTER AND<br>NEW MEMBERS<br>ADDED |  |  |  |
| JULY/AUG/SEPT | 5                | 1                 | 1                     | 0                | JULY/AUG/SEPT | 135                | 78                                  |  |  |  |
| OCT/NOV/DEC   | 3                | 1                 | 2                     | -1               | OCT/NOV/DEC   | 100                | 73                                  |  |  |  |
| JAN/FEB/MAR   | 2                | 0                 | 0                     | 0                | JAN/FEB/MAR   | 55                 | 62                                  |  |  |  |
| APR/MAY/JUNE  | 1                | 0                 | 0                     | 0                | APR/MAY/JUNE  | 30                 | 63                                  |  |  |  |